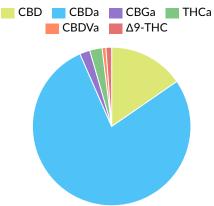

## Sample: 0087.8586

Strain: D8 Hemp

Sample Received: 10/13/2020; Report Created: 10/15/2020

**0.70%** Maximum THC\*

Maximum CBD\*\*

| Analyte | Mass   | Mass  |
|---------|--------|-------|
|         | %      | mg/g  |
| THCa    | 0.52   | 5.2   |
| Δ9-THC  | 0.24   | 2.4   |
| Δ8-THC  | < 0.01 | <0.1  |
| THCVa   | NR     | NR    |
| THCV    | NR     | NR    |
| CBDa    | 16.05  | 160.5 |
| CBD     | 3.16   | 31.6  |
| CBDVa   | 0.16   | 1.6   |
| CBDV    | NR     | NR    |
| CBN     | < 0.01 | <0.1  |
| CBGa    | 0.43   | 4.3   |
| CBG     | NR     | NR    |
| CBCa    | NR     | NR    |
| CBC     | NR     | NR    |
| CBLa    | NR     | NR    |
| Total   | 20.56  | 205.6 |

Fraction of Measured Cannabinoids

Total THC = THCa \* 0.877 + d9-THC Total CBD = CBDa \* 0.877 + CBD

LOQ = Limit of Quantitation; NR = Not Reported because Not Tested; Tested in accordance with Scepter SOP #11. v.2.1 utilizing HPLC