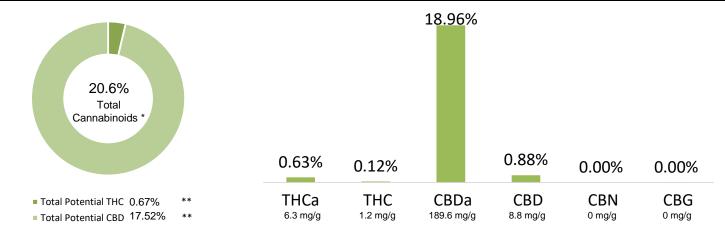

### **CANNABINOID** PROFILE

\* Total Cannabinoids result reflects the absolute sum of all cannabinoids detected.

\*\* Total Potential THC/CBD is calculated using the following formulas to take into account the loss of a carboxyl group during decarboxylation step. Total THC = THC + (THCa \*(0.877)) and Total CBD = CBD + (CBDa \*(0.877))

% = % (w/w) = Percent (Weight of Analyte / Weight of Product)