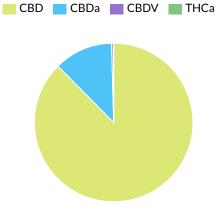

## Cannabinoids

Sample: 0021.0058

Strain: Moon Rocks

Sample Received: 05/24/2019; Report Created: 06/11/2019

0.02% Maximum THC\*

29.72%

Maximum CBD\*\*

| Analyte | Mass   | Mass  |
|---------|--------|-------|
|         | %      | mg/g  |
| THCa    | 0.02   | 0.2   |
| Δ9-THC  | < 0.01 | <0.1  |
| Δ8-THC  | < 0.01 | <0.1  |
| CBDa    | 3.63   | 36.3  |
| CBD     | 26.54  | 265.4 |
| CBDV    | 0.11   | 1.1   |
| CBN     | < 0.01 | <0.1  |
| CBG     | <0.01  | <0.1  |
| CBC     | NR     | NR    |
| Total   | 30.30  | 303.0 |