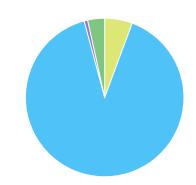

## Cannabinoids

0.55%

Maximum THC\*

15.45%

Maximum CBD\*\*

| Analyte | Mass   | Mass  |
|---------|--------|-------|
|         | %      | mg/g  |
| THCa    | 0.63   | 6.3   |
| Δ9-ΤΗС  | < 0.01 | <0.1  |
| Δ8-ΤΗС  | < 0.01 | <0.1  |
| CBDa    | 16.44  | 164.4 |
| CBD     | 1.03   | 10.3  |
| CBDV    | 0.13   | 1.3   |
| CBN     | < 0.01 | <0.1  |
| CBG     | < 0.01 | <0.1  |
| CBC     | NR     | NR    |
| Total   | 18.23  | 182.3 |

Total THC = THCa \* 0.877 + d9-THC

Total CBD = CBDa \* 0.877 + CBD

LOQ = Limit of Quantitation; NR = Not Reported because Not Tested; Tested in accordance with Scepter SOP #11. v.2.1 utilizing HPLC

2778 Agua Fria Santa Fe, NM (505) 216-9484 http://www.scepterlabs.com