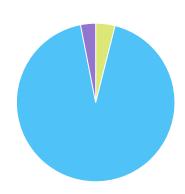

## Cannabinoids

0.28%

Maximum THC\*

8.89%

Maximum CBD\*\*

| Analyte | Mass   | Mass  |
|---------|--------|-------|
|         | %      | mg/g  |
| THCa    | 0.32   | 3.2   |
| Δ9-ΤΗС  | < 0.01 | < 0.1 |
| Δ8-THC  | < 0.01 | < 0.1 |
| CBDa    | 9.67   | 96.7  |
| CBD     | 0.41   | 4.1   |
| CBDV    | < 0.01 | < 0.1 |
| CBN     | <0.01  | < 0.1 |
| CBG     | <0.01  | < 0.1 |
| CBC     | NR     | NR    |
| Total   | 10.40  | 104.0 |

## **Fraction of Measured Cannabinoids** CBD CBDa THCa

Total THC = THCa \* 0.877 + d9-THC

Total CBD = CBDa \* 0.877 + CBD

LOQ = Limit of Quantitation; NR = Not Reported because Not Tested; Tested in accordance with Scepter SOP #11. v.2.1 utilizing HPLC